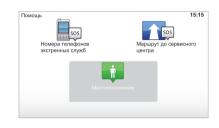

# помощь

Раздел «Помощь» используется для поиска местоположения и контактной информации ближайших сервисных центров. В меню «Помощь» можно выбрать следующие пункты: «Номера телефонов экстренных служб», «Маршрут до сервисного центра» и «Местоположение».

# «Номера телефонов экстренных служб»

При выборе сервисного центра отображается текущее местоположение автомобиля и телефонный номер точки интереса. С помощью правой сенсорной кнопки можно выбрать данный сервисный центр в качестве пункта назначения. Меню «Номера телефонов экстренных служб» содержит различные типы сервисных центров:

- «Аварийные службы»;
- «Ближайший полицейский участок»;
- «Ближайший доктор»;
- «Ближайшая больница»;
- «Ближайшая остановка общественного транспорта»;
- «Ближайшая станция технического обслуживания»;
- «Ближайшая стоматология»;
- «Ближайшая аптека)»;
- «Ближайшая ветеринарная клиника».