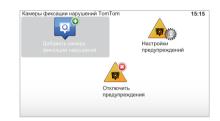

## «Настройки предупреждений»

С помощью этого меню можно удалить или изменить звук предупреждения, а также время заблаговременного предупреждения о камере на маршруте.

В главном меню (кнопка «MENU/SET») выбрать пункт «Камеры фиксации нарушений TomTom», а затем пункт «Настройки предупреждений».

Чтобы добавить предупреждения о камерах (передвижная камера, камера на платной дороге, и т. д.), необходимо выбрать нужный тип камеры. После выбора типа камеры, который нужно настроить, система выдаст запрос на удаление предупреждения. С помощью сенсорных кнопок нужно выбрать «Да» или «Нет».

Если выбран вариант «Нет», необходимо ввести время заблаговременного предупреждения о наличии камеры и выбрать пункт «Подтвердить» с помощью сенсорных кнопок.

Выбрать звук, который будет предупреждать о приближении к камере. Проверить звук можно с помощью левой сенсорной кнопки. Подтверждение выбора выполняется нажатием правой сенсорной кнопки.

#### «Отключить предупреждения»

Предупреждения о камерах можно включить или выключить. Для выключения или включения предупреждений необходимо в главном меню (кнопка «MENU/SET») выбрать пункт «Отключить предупреждения».