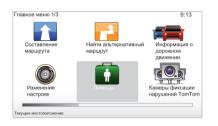

# помощь

Раздел «Помощь» используется для поиска местоположения и контактной информации ближайших сервисных центров. В меню «Помощь» можно выбрать следующие пункты: «Номера телефонов экстренных служб», «Маршрут до сервисного центра» и «Местоположение».