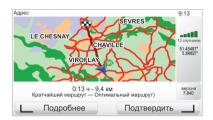

# Подтверждение пункта назначения

После ввода информации о пункте назначения система выполняет расчет маршрута. После завершения расчета на экран выводится общая информация о маршруте и отображаются две кнопки:

- «Подробнее» просмотр различной информации о маршруте (см. пункт «Информация о маршруте» в разделе «Навигация»).
- «Подтвердить» запуск процесса навигации.

**Примечание:** если маршрут не будет подтвержден в течение 10 с, это окно закроется и автоматически запустится процесс навигации. Примечание: «Оптимальный маршрут» это функция, которая оптимизирует маршрут на основе статистических данных. Включение и выключение этой функции описано в пункте «Настройки составления маршрута» в разделе «Настройки системы».