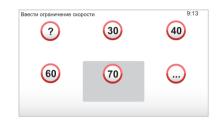

- *Н* Информация аудиосистемы
- *І* Текущее местоположение
- J Знак, отображающий ограничение скорости (значение зависит от выбранных единиц измерения).
   Примечание: если скорость движения автомобиля превышает установленный предел, знак окрашивается красным и начинает мигать.