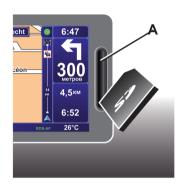

## Подключение карты памяти SD

Выключить зажигание для отключения системы навигации и вставить карту памяти SD в разъем **A**.

Следует избегать перегибов карты памяти SD, так как она очень хрупкая. Необходимо следить за правильностью положения карты памяти (см. рисунок).

## Извлечение карты памяти SD

В главном меню выбрать пункт «Извлечь карту памяти SD» и подтвердить команду нажатием правой сенсорной кнопки. Когда карту памяти можно будет извлечь, на экране появится соответствующее сообщение. Для извлечения карты памяти SD из разъема *А* необходимо нажать на нее и отпустить. Карта памяти выдвинется на несколько миллиметров.