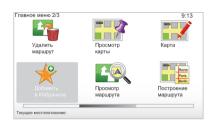

### Отключение навигации

Для отключения навигации необходимо выбрать в главном меню (кнопка «MENU/ SET») пункт «Удалить маршрут» и подтвердить выбор.

Для возобновления процесса навигации необходимо последовательно выбрать пункты «Составление маршрута» и «Предыдущий пункт назначения».

Примечание: для отключения навигации нажать кнопку «ОК» на центральной консоли управления и выбрать пункт «Удалить маршрут».