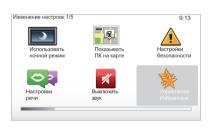

# НАСТРОЙКИ СИСТЕМЫ (1/6)

Для вызова параметров системы:

- нажать кнопку «MENU/SET»;
- выбрать пункт «Изменение настроек».

## «Настройки безопасности»

Данное меню позволяет включить звуковые предупреждения при превышении скорости или при движении около религиозных организаций или школ. Кроме того, можно упростить отображение меню и включить функцию звуковых предупреждений во время поездки. Для активации функции необходимо выбрать ее и подтвердить выбор нажатием кнопки «ОК».