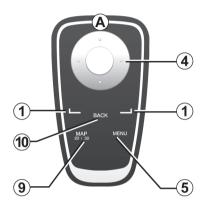

# ОРГАНЫ УПРАВЛЕНИЯ (1/2)

### Центральная консоль управления

**Примечание:** в зависимости от комплектации автомобиля система имеет центральную консоль управления или пульт дистанционного управления.

|    |                  | Функция                                                                                                                                                                                                                                                                                                                                              |  |  |  |
|----|------------------|------------------------------------------------------------------------------------------------------------------------------------------------------------------------------------------------------------------------------------------------------------------------------------------------------------------------------------------------------|--|--|--|
| 1  | Сенсорные кнопки | Выбор и подтверждение                                                                                                                                                                                                                                                                                                                                |  |  |  |
| 2  | INFO/ROUTE       | Доступ к информации о дорожном движении (крат-<br>ковременное нажатие) и доступ к информации о<br>программируемом маршруте (длительное нажатие).                                                                                                                                                                                                     |  |  |  |
| 3  | Джойстик         | Вращение:<br>– перемещение по меню в вертикальном или<br>горизонтальном направлении;<br>– изменение масштаба (режим ZOOM).<br>Перемещение (вверх, вниз, вправо и влево):<br>тик – перемещение по меню в вертикальном или<br>горизонтальном направлении;<br>– перемещение по карте.<br>Нажатие:<br>– подтверждение;<br>– вызов меню быстрого запуска. |  |  |  |
| 5  | MENU/SET         | Вызов полного меню системы навигации (кратковременное нажатие) и вызов настроек системы (длительное нажатие).                                                                                                                                                                                                                                        |  |  |  |
| 6  | LIGHT/DARK       | Изменение яркости экрана (кратковременное нажатие) или включение режима ожидания (длительное нажатие).                                                                                                                                                                                                                                               |  |  |  |
| 7  | REPEAT/MUTE      | Повтор инструкций (кратковременное нажатие)<br>и отключение голосового сопровождения (длительное<br>нажатие).                                                                                                                                                                                                                                        |  |  |  |
| 8  | DEST/HOME        | Вызов меню «Составление маршрута» (кратковременное нажатие) и составление маршрута до места проживания (длительное нажатие).                                                                                                                                                                                                                         |  |  |  |
| 9  | MAP-2D/3D        | При использовании в меню: отображение карты<br>При использовании в окне карты: переключение между<br>двухмерным и трехмерным режимами карты.                                                                                                                                                                                                         |  |  |  |
| 10 | BACK             | Возврат к предыдущему окну.                                                                                                                                                                                                                                                                                                                          |  |  |  |

## Пульт дистанционного управления

|    |                                    | Функция                                                                                                                                                                                                                               |
|----|------------------------------------|---------------------------------------------------------------------------------------------------------------------------------------------------------------------------------------------------------------------------------------|
| 1  | Сенсорные кнопки                   | Выбор и подтверждение                                                                                                                                                                                                                 |
| 4  | Пульт дистанционного<br>управления | Перемещение (вверх, вниз, вправо и влево):<br>– перемещение по меню в вертикальном или<br>горизонтальном направлении;<br>– перемещение по карте.<br>Нажатие центральной кнопки:<br>– подтверждение;<br>– вызов меню быстрого запуска. |
| 5  | MENU                               | Вызов полного меню системы навигации                                                                                                                                                                                                  |
| 9  | MAP-2D/3D                          | При использовании в меню: отображение карты<br>При использовании в окне карты: переключение между<br>двумерным и трехмерным режимами карты                                                                                            |
| 10 | BACK                               | Возврат к предыдущему окну                                                                                                                                                                                                            |