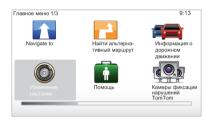

# помощь

Раздел «Помощь» используется для поиска местоположения и контактной информации ближайших сервисных центров. В меню «Помощь» можно выбрать следующие пункты: «Номера телефонов экстренных служб», «Маршрут до сервисного центра» и «Местоположение».

## Просмотр изображений

Система навигации может использоваться для просмотра изображений.

В главном меню (кнопка «MENU/SET») выбрать пункт «Просмотр изображений». Откроется галерея изображений.

Выбрать нужное изображение.