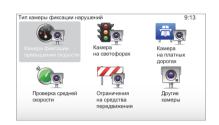

Чтобы добавить предупреждения о камерах (передвижная камера, камера на платной дороге, и т. д.), необходимо выбрать нужный тип камеры. После выбора типа камеры, который нужно настроить, система выдаст запрос на удаление предупреждения. С помощью сенсорных кнопок нужно выбрать «Да» или «Нет».