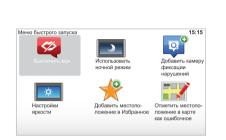

## Вызов меню быстрого запуска с помощью центральной панели управления

Для вызова меню быстрого запуска используется кнопка «ОК» на центральной консоли управления.

## Вызов меню быстрого запуска с помощью пульта дистанционного управления

Для вызова меню быстрого запуска используется кнопка «ОК» на пульте дистанционного управления.