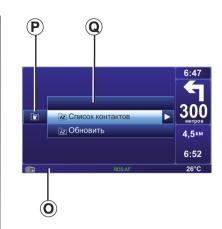

#### Настройки телефона

(в зависимости от комплектации автомобиля)

- **Р** Функции
- **Q** Меню телефона

Более подробную информацию можно найти в руководстве по эксплуатации аудиосистемы и/или телефона.