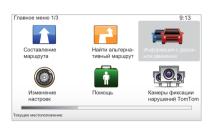

# КАМЕРЫ (1/2)

## «Настройки предупреждений»

С помощью этого меню можно удалить или изменить звук предупреждения, а также время заблаговременного предупреждения о камере на маршруте.

В главном меню (кнопка «MENU/SET») выбрать пункт «Камеры фиксации нарушений TomTom», а затем пункт «Настройки предупреждений».

# помощь

Раздел «Помощь» используется для поиска местоположения и контактной информации ближайших сервисных центров. В меню «Помощь» можно выбрать следующие пункты: «Номера телефонов экстренных служб», «Маршрут до сервисного центра» и «Местоположение».