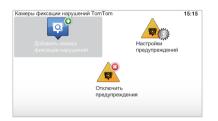

#### «Отключить предупреждения»

Предупреждения о камерах можно включить или выключить. Для выключения или включения предупреждений необходимо в главном меню (кнопка «MENU/SET») выбрать пункт «Отключить предупреждения».