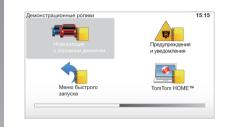

# ДЕМОНСТРАЦИОННЫЕ РОЛИКИ

## Демонстрационные ролики

Система навигации содержит демонстрационные ролики, которые помогут быстро изучить различные функции системы:

#### «Использование центральной консоли управления» или «Пульт дистанционного управления»

Данный ролик содержит обучающий материал по использованию центральной консоли управления или пульта дистанционного управления системы навигации.

# «Окно системы во время движения автомобиля»

Данный ролик содержит информацию о различных областях окна навигации и способах работы с ними.

#### «Пункты меню»

Данный ролик содержит информацию о различных меню.

«Просмотр карты и перемещение по ней» Данный ролик содержит обучающие материалы по использованию меню «Просмотр карты и перемещение по ней».

«Настройки построения маршрута» Данный ролик содержит обучающие материалы по использованию меню «Настройки построения маршрута».

#### «Построение маршрута»

Данный ролик содержит обучающие материалы по использованию меню «Построение маршрута».

«Информация о дорожном движении» Данный ролик содержит обучающие материалы по использованию меню «Информация о дорожном движении».

#### «Предупреждения и уведомления»

Данный ролик содержит информацию об уведомлениях и сообщениях, которые отображаются на экране навигации.

#### «Меню быстрого запуска»

Данный ролик содержит обучающие материалы по использованию «Меню быстрого запуска».

#### «TomTom HOME™»

Данный ролик содержит обучающие материалы по использованию приложения «TomTom HOME™».