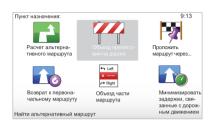

### «Изменение маршрута»

Для изменения маршрута необходимо выбрать в главном меню пункт «Найти альтернативный маршрут», а затем выбрать одну из следующих функций.

#### «Расчет альтернативного маршрута»

Данное меню используется для составления альтернативного варианта для уже составленного маршрута. Система выполнит поиск других маршрутов между текущим местоположением автомобиля и пунктом назначения.

#### «Объезд препятствия на дороге»

Данное меню используется, если на пути следования присутствует препятствие или пробка, которая не обозначена в разделе «Информация о дорожном движении». Необходимо указать длину участка, который необходимо объехать. Предлагаются следующие варианты: «Объехать 100 м», «Объехать 500 м», «Объехать 2000 м» и «Объехать 5000 м». Система составит маршрут в объезд участка выбранной длины.

#### «Проложить маршрут через....»

Данное меню используется для включения в маршрут определенной точки, например, для того, чтобы подобрать кого-нибудь по пути. Выбор точки, через которую нужно проложить маршрут, выполняется так же, как и выбор пункта назначения. При выборе используются те же параметры: «Адрес», «Избранное», «Точка особого интереса» и «Точка на карте». Система составит новый маршрут, который пройдет через выбранную точку.

#### «Возврат к первоначальному маршруту»

Данное меню используется для возврата к первоначальному маршруту.