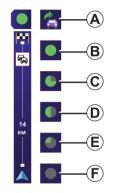

# Функция «Информация о дорожном движении»

Система навигации отображает дорожнотранспортные происшествия двумя способами:

- отображением значков на карте (список значков приведен в конце раздела);
- голосовыми сообщениями.

В зависимости от состояния службы «Информация о дорожном движении» на боковой панели отображаются следующие значки:

- А Устройство выполняет поиск FM-станции, передающей информацию о дорожном движении.
- **В** Информация о дорожном движении обновлена или обновляется.
- *С* Информация о дорожном движении не обновлялась 9 минут.
- **D** Информация о дорожном движении не обновлялась 14 минут.
- *Е* Информация о дорожном движении не обновлялась 19 минут.
- *F* Информация о дорожном движении не обновлялась 24 минуты.