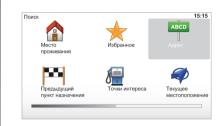

## Меню «Составление маршрута»

Нажать кнопку «MENU» для вызова меню «Составление маршрута».

Меню «Составление маршрута» предлагает несколько способов ввода пункта назначения:

- ввод адреса в строке «Адрес»
   с помощью одного из следующих способов:
  - ввод полного адреса (улица и номер дома);
  - поиск по почтовому индексу;
  - выбор пункта «Центр города»;
  - выбор «Перекресток или пересечение»;

- выбор места проживания;
- выбор адреса из раздела «Избранное»:

В этом пункте можно ввести полный адрес или часть адреса: страну, город, улицу и номер дома.

**Примечание:** система принимает только адреса, которые присутствуют на цифровой карте.

### «Место проживания»

Эта функция позволяет составить маршрут до места вашего проживания. Для вызова этой функции необходимо нажать и удерживать кнопку «DEST/HOME» на центральной консоли управления.

Сохранение адреса места вашего проживания описано в разделе «Управление избранными маршрутами».

| оставление маршрута 1/2 |                | 15:15    |
|-------------------------|----------------|----------|
|                         | $\bigstar$     | ABCD     |
| Место<br>проживания     | Избранное      | Адрес    |
| <b>20</b>               | ď.             |          |
| Предыдущий              | Точки          | Точка    |
| пункт назначения        | интереса (POI) | на карте |
|                         |                |          |

## «Избранное»

Раздел «Избранное» содержит наиболее часто используемые пункты назначения и избранные маршруты, например, маршрут до места работы.

- В главном меню выбрать пункт «Составление маршрута».
- Выбрать пункт «Избранное» и подтвердить выбор.
- Выбрать нужный адрес в списке сохраненных адресов.
- Подтвердить выбор.

### «Предыдущий пункт назначения»

В этом разделе можно выбрать пункт назначения из списка ранее использовавшихся адресов. Сохранение этих адресов выполняется автоматически. В главном меню необходимо выбрать пункт «Составление маршрута», а затем пункт «Предыдущий пункт назначения».

## «Точки интереса — POI»

Точка интереса – это услуги, государственные учреждения или туристические достопримечательности, расположенные рядом с выбранным местоположением (начальная точка, пункт назначения или любая точка маршрута). Точки интереса (POI) подразделяются на категории, например рестораны, музеи, парковки и т. д.

#### «Точка на карте»

Эта функция позволяет задать пункт назначения с помощью карты. В главном меню выбрать последовательно пункты «Составление маршрута» и «Точка на карте» (с помощью кнопок на пульте дистанционного управления или с помощью джойстика на центральной консоли управления.