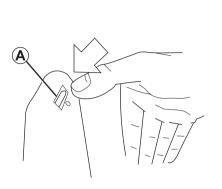

## Подключение карты памяти SD

Выключить зажигание для отключения системы навигации и вставить карту памяти SD в разъем **A**.

Следует избегать перегибов карты памяти SD, так как она очень хрупкая. Необходимо следить за правильностью положения карты памяти (см. рисунок).