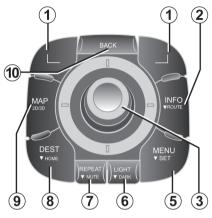

### Центральная консоль управления

**Примечание:** в зависимости от комплектации автомобиля система имеет центральную консоль управления или пульт дистанционного управления.

|    |                  | Функция                                                                                                                                                                                                                                                                                                                                              |  |  |  |
|----|------------------|------------------------------------------------------------------------------------------------------------------------------------------------------------------------------------------------------------------------------------------------------------------------------------------------------------------------------------------------------|--|--|--|
| 1  | Сенсорные кнопки | Выбор и подтверждение                                                                                                                                                                                                                                                                                                                                |  |  |  |
| 2  | INFO/ROUTE       | Доступ к информации о дорожном движении (крат-<br>ковременное нажатие) и доступ к информации о<br>программируемом маршруте (длительное нажатие).                                                                                                                                                                                                     |  |  |  |
| 3  | Джойстик         | Вращение:<br>– перемещение по меню в вертикальном или<br>горизонтальном направлении;<br>– изменение масштаба (режим ZOOM).<br>Перемещение (вверх, вниз, вправо и влево):<br>тик – перемещение по меню в вертикальном или<br>горизонтальном направлении;<br>– перемещение по карте.<br>Нажатие:<br>– подтверждение;<br>– вызов меню быстрого запуска. |  |  |  |
| 5  | MENU/SET         | Вызов полного меню системы навигации (кратковременное нажатие) и вызов настроек системы (длительное нажатие).                                                                                                                                                                                                                                        |  |  |  |
| 6  | LIGHT/DARK       | Изменение яркости экрана (кратковременное нажатие) или включение режима ожидания (длительное нажатие).                                                                                                                                                                                                                                               |  |  |  |
| 7  | REPEAT/MUTE      | Повтор инструкций (кратковременное нажатие)<br>и отключение голосового сопровождения (длительное<br>нажатие).                                                                                                                                                                                                                                        |  |  |  |
| 8  | DEST/HOME        | Вызов меню «Составление маршрута» (кратковременное нажатие) и составление маршрута до места проживания (длительное нажатие).                                                                                                                                                                                                                         |  |  |  |
| 9  | MAP-2D/3D        | При использовании в меню: отображение карты<br>При использовании в окне карты: переключение между<br>двухмерным и трехмерным режимами карты.                                                                                                                                                                                                         |  |  |  |
| 10 | BACK             | Возврат к предыдущему окну.                                                                                                                                                                                                                                                                                                                          |  |  |  |

# ОРГАНЫ УПРАВЛЕНИЯ (2/2)

## Пульт дистанционного управления

|    |                                    | Функция                                                                                                                                                                                                                               |
|----|------------------------------------|---------------------------------------------------------------------------------------------------------------------------------------------------------------------------------------------------------------------------------------|
| 1  | Сенсорные кнопки                   | Выбор и подтверждение                                                                                                                                                                                                                 |
| 4  | Пульт дистанционного<br>управления | Перемещение (вверх, вниз, вправо и влево):<br>– перемещение по меню в вертикальном или<br>горизонтальном направлении;<br>– перемещение по карте.<br>Нажатие центральной кнопки:<br>– подтверждение;<br>– вызов меню быстрого запуска. |
| 5  | MENU                               | Вызов полного меню системы навигации                                                                                                                                                                                                  |
| 9  | MAP-2D/3D                          | При использовании в меню: отображение карты<br>При использовании в окне карты: переключение между<br>двумерным и трехмерным режимами карты                                                                                            |
| 10 | BACK                               | Возврат к предыдущему окну                                                                                                                                                                                                            |