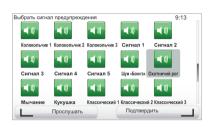

## «Настройки предупреждений»

С помощью этого меню можно удалить или изменить звук предупреждения, а также время заблаговременного предупреждения о камере на маршруте.

В главном меню (кнопка «MENU/SET») выбрать пункт «Камеры фиксации нарушений TomTom», а затем пункт «Настройки предупреждений».

Если выбран вариант «Нет», необходимо ввести время заблаговременного предупреждения о наличии камеры и выбрать пункт «Подтвердить» с помощью сенсорных кнопок.

Выбрать звук, который будет предупреждать о приближении к камере. Проверить звук можно с помощью левой сенсорной кнопки. Подтверждение выбора выполняется нажатием правой сенсорной кнопки.