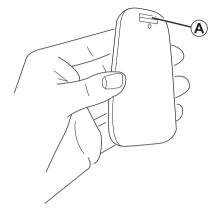

Для защиты элементов питания от повреждения необходимо хранить пульт дистанционного управления в футляре, вдали от прямых солнечных лучей. Светодиодный индикатор **A** на пульте дистанционного управления начинает мигать после подключения к системе навигации. Замена элементов питания пульта описана в разделе «Пульт дистанционного управления: элементы питания».