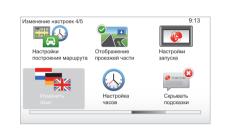

# НАСТРОЙКИ СИСТЕМЫ (1/6)

Для вызова параметров системы:

- нажать кнопку «MENU/SET»;
- выбрать пункт «Изменение настроек».

### «Настройки запуска»

Данное меню позволяет настроить процесс запуска системы, а также изменить начальную страницу, выбрав нужную фотографию.

## «Изменить язык»

Чтобы изменить язык, необходимо выбрать пункт «Язык». После этого система попросит выбрать голос.

Выбрать нужный язык из списка:

- Африкаанс
- Каталонский
- Чешский
- Датский
- Голландский
- Английский (Великобритания)
- Английский (США)
- Эстонский
- Финский
- Фламандский
- Французский
- Немецкий
- Венгерский
- Итальянский
- Латышский
- Литовский
- Норвежский
- Польский
- Португальский (Бразилия)
- Португальский (Португалия)
- Словацкий
- Испанский
- Швейцарский
- Турецкий
- Русский

## «Настройка часов»

При переходе с летнего на зимнее время или при путешествии в другую страну необходимо настраивать время системы.

Открыть пункт «Настройка часов» и выбрать один из трех режимов дисплея. Подтвердить выбор с помощью сенсорной кнопки «Подтвердить». Настроить часы и выбрать пункт «Подтвердить».

## Скрывать/отображать подсказки

Во время работы система отображает подсказки, которые помогают пользователю использовать функции наилучшим образом. Для отключения подсказок нужно выбрать пункт «Скрывать подсказки», а для включения — пункт «Отображать подсказки».

# «Отображение минимального количества пунктов меню»

Данная функция позволяет упростить меню системы. За счет этого система становится более удобной в использовании во время движения автомобиля. Для отображения всех пунктов нужно повторно выбрать данный значок.