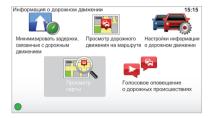

# «Минимизировать задержки, связанные с дорожным движением»

Данное меню позволяет составить маршрут на основе наиболее свежей информации о дорожном движении.

## «Минимизировать задержки, связанные с дорожным движением»

Данное меню позволяет составить маршрут на основе наиболее свежей информации о дорожном движении.

## «Просмотр дорожного движения на маршруте»

Данное меню позволяет увидеть все дорожно-транспортные происшествия на маршруте. Для просмотра более подробной информации о каждом из происшествий можно использовать левую и правую кнопки на экране результатов.

# «Настройки информации о дорожном движении»

Для вызова этого меню необходимо выбрать пункт «Информация о дорожном движении» в главном меню (кнопка «MENU/ SET»), а затем выбрать пункт «Настройки информации о дорожном движении».

# «Голосовое оповещение о дорожных происшествиях»

Данное меню позволяет включить голосовое оповещение обо всех дорожных происшествиях на маршруте.