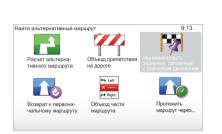

# НАВИГАЦИЯ (2/4)

Примечание: для изменения маршрута (альтернативный маршрут, добавление промежуточных точек и т. д.) необходимо выбрать пункт «Найти альтернативный маршрут» с помощью левой сенсорной кнопки.

### «Изменение маршрута»

Для изменения маршрута необходимо выбрать в главном меню пункт «Найти альтернативный маршрут», а затем выбрать одну из следующих функций.

#### «Расчет альтернативного маршрута»

Данное меню используется для составления альтернативного варианта для уже составленного маршрута. Система выполнит поиск других маршрутов между текущим местоположением автомобиля и пунктом назначения.

#### «Объезд препятствия на дороге»

Данное меню используется, если на пути следования присутствует препятствие или пробка, которая не обозначена в разделе «Информация о дорожном движении». Необходимо указать длину участка, который необходимо объехать. Предлагаются следующие варианты: «Объехать 100 м», «Объехать 500 м», «Объехать 2000 м» и «Объехать 5000 м». Система составит маршрут в объезд участка выбранной длины.

#### «Проложить маршрут через....»

Данное меню используется для включения в маршрут определенной точки, например, для того, чтобы подобрать кого-нибудь по пути. Выбор точки, через которую нужно проложить маршрут, выполняется так же, как и выбор пункта назначения. При выборе используются те же параметры: «Адрес», «Избранное», «Точка особого интереса» и «Точка на карте». Система составит новый маршрут, который пройдет через выбранную точку.