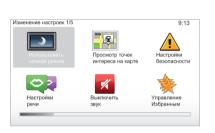

# НАСТРОЙКИ СИСТЕМЫ (1/6)

Для вызова параметров системы:

- нажать кнопку «MENU/SET»;
- выбрать пункт «Изменение настроек».

## «Настройки безопасности»

Данное меню позволяет включить звуковые предупреждения при превышении скорости или при движении около религиозных организаций или школ. Кроме того, можно упростить отображение меню и включить функцию звуковых предупреждений во время поездки. Для активации функции необходимо выбрать ее и подтвердить выбор нажатием кнопки «ОК».