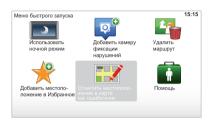

#### «Меню быстрого запуска»

Данный ролик содержит обучающие материалы по использованию «Меню быстрого запуска».

#### Использование меню быстрого запуска

Для более быстрого добавления камер можно использовать меню быстрого запуска (кнопка «OK»). В меню быстрого запуска выбрать пункт «Добавить камеру фиксации нарушений». Система попросит ввести тип камеры и указать сторону дороги, на которой установлена камера. Подтвердить выбор правой сенсорной кнопкой.