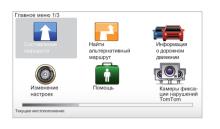

# ОБЩИЕ СВЕДЕНИЯ (1/3)

## Система навигации

Система навигации вычисляет местоположение автомобиля и прокладывает маршрут с использованием следующих данных:

- скорость автомобиля и показания гироскопа (направление движения);
- данные с приемника GPS;
- данные с цифровой карты.

## Приемник GPS

Система навигации использует сигналы спутников GPS (глобальная система позиционирования), находящихся на орбите вокруг Земли.

Приемник GPS принимает сигналы одновременно от нескольких спутников. На основе этих сигналов выполняется расчет местоположения автомобиля.

## Цифровая карта

Цифровая карта содержит карты дорог и городов. Эта информация хранится на карте памяти SD.

## Функция навигации

Система составляет маршрут до выбранной точки назначения с использованием следующих данных:

- карта дорог, хранящихся на карте памяти SD;
- данные с датчиков местоположения, которые позволяют определить местоположение автомобиля даже при отсутствии сигналов GPS;
- данные от службы информации
   о дорожном движении (зависит
   от государства, в котором используется система навигации).