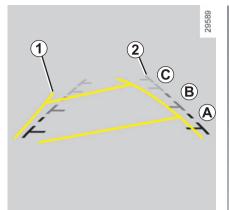

## Принцип действия

При движении задним ходом (и в течение 5 секунд после переключения на другую передачу) на панель приборов выводится изображение дороги позади автомобиля. На изображение накладываются две шкалы: 1 и 2 (подвижная и неподвижная).

#### Подвижная шкала 1

Данная шкала отображается синим цветом на экране системы навигации. Шкала отображает траекторию движения автомобиля в соответствии с положением рулевого колеса.

#### Неподвижная шкала 2

Неподвижная шкала содержит три цветных метки **А**, **В** и **С**, обозначающие расстояние позади автомобиля:

- **А** (красная метка) приблизительно 50 см позади автомобиля;
- *В* (желтая метка) приблизительно 1 м позади автомобиля;
- *С* (зеленая метка) приблизительно
   2-3 м позади автомобиля.

Неподвижная шкала отображает траекторию автомобиля, если его колеса стоят прямо.

Первоначально система использует две шкалы (подвижная — для траектории движения и неподвижная — для расстояния). После достижения красной зоны рекомендуется использовать отображение бампера для более точного маневрирования.