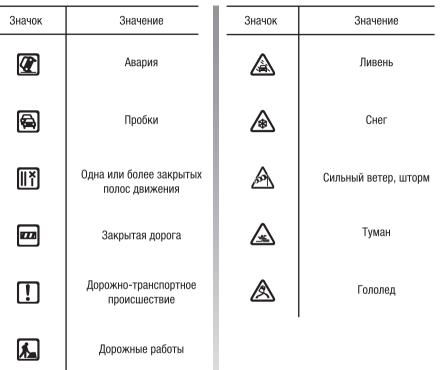

# Функция «Информация о дорожном движении»

Система навигации отображает дорожнотранспортные происшествия двумя способами:

- отображением значков на карте (список значков приведен в конце раздела);
- голосовыми сообщениями.

В зависимости от состояния службы «Информация о дорожном движении» на боковой панели отображаются следующие значки:

- А Устройство выполняет поиск FM-станции, передающей информацию о дорожном движении.
- **В** Информация о дорожном движении обновлена или обновляется.
- *С* Информация о дорожном движении не обновлялась 9 минут.
- **D** Информация о дорожном движении не обновлялась 14 минут.
- *Е* Информация о дорожном движении не обновлялась 19 минут.
- *F* Информация о дорожном движении не обновлялась 24 минуты.

#### К информации о дорожном движении относится следующее:

- аварии и дорожно-транспортные происшествия;
- интенсивность дорожного движения;
- дорожные работы;
- погодные условия;
- общие сведения;
- закрытые полосы движения.