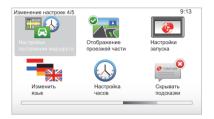

## «Отображение проезжей части»

При приближении к повороту (на главных дорогах) система может переключиться в режим «Отображение проезжей части»: трехмерное подробное изображение перекрестка с направлениями поворота и дорожными знаками.

Данную функцию можно отключить, выбрав пункт «Скрыть изображение проезжей части». Включение функции выполняется с помощью пункта «Отображение проезжей части».

## «Изменить язык»

Чтобы изменить язык, необходимо выбрать пункт «Язык». После этого система попросит выбрать голос.

Выбрать нужный язык из списка:

- Африкаанс
- Каталонский
- Чешский
- Датский
- Голландский
- Английский (Великобритания)
- Английский (США)
- Эстонский
- Финский
- Фламандский
- Французский
- Немецкий
- Венгерский
- Итальянский
- Латышский
- Литовский
- Норвежский
- Польский
- Португальский (Бразилия)
- Португальский (Португалия)
- Словацкий
- Испанский
- Швейцарский
- Турецкий
- Русский

## Скрывать/отображать подсказки

Во время работы система отображает подсказки, которые помогают пользователю использовать функции наилучшим образом. Для отключения подсказок нужно выбрать пункт «Скрывать подсказки», а для включения — пункт «Отображать подсказки».