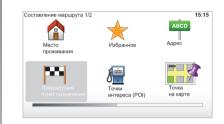

## Предварительное составление маршрута

Систему навигации можно использовать для предварительного составления маршрутов с указанием начальной точки и пункта назначения. Эту функцию можно использовать, например, для определения длительности поездки или для проверки маршрута перед поездкой.

Для вызова меню необходимо выбрать пункт «Подготовка маршрута» в главном меню с помощью кнопки «MENU/SET».

Выбор начальной точки выполняется так же, как и выбор пункта назначения.

Выбрать пункт назначения.

Выбрать тип маршрута и подтвердить выбор. После того, как система построит маршрут, можно просмотреть подробную информацию о нем.