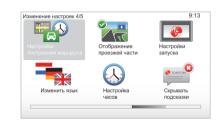

## «Отображение проезжей части»

При приближении к повороту (на главных дорогах) система может переключиться в режим «Отображение проезжей части»: трехмерное подробное изображение перекрестка с направлениями поворота и дорожными знаками.

Данную функцию можно отключить, выбрав пункт «Скрыть изображение проезжей части». Включение функции выполняется с помощью пункта «Отображение проезжей части».

## «Изменить язык»

Чтобы изменить язык, необходимо выбрать пункт «Язык». После этого система попросит выбрать голос.

Выбрать нужный язык из списка:

- Африкаанс
- Каталонский
- Чешский
- Датский
- Голландский
- Английский (Великобритания)
- Английский (США)
- Эстонский
- Финский
- Фламандский
- Французский
- Немецкий
- Венгерский
- Итальянский
- Латышский
- Литовский
- Норвежский
- Польский
- Португальский (Бразилия)
- Португальский (Португалия)
- Словацкий
- Испанский
- Швейцарский
- Турецкий
- Русский

## Скрывать/отображать подсказки

Во время работы система отображает подсказки, которые помогают пользователю использовать функции наилучшим образом. Для отключения подсказок нужно выбрать пункт «Скрывать подсказки», а для включения — пункт «Отображать подсказки».