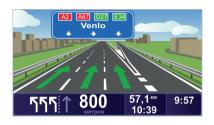

## Изображение проезжей части

При приближении к повороту (на главных дорогах) система может переключиться в режим «Отображение проезжей части»: трехмерное подробное изображение перекрестка с направлениями поворота и дорожными знаками.

## «Отображение проезжей части»

При приближении к повороту (на главных дорогах) система может переключиться в режим «Отображение проезжей части»: трехмерное подробное изображение перекрестка с направлениями поворота и дорожными знаками.

Данную функцию можно отключить, выбрав пункт «Скрыть изображение проезжей части». Включение функции выполняется с помощью пункта «Отображение проезжей части».