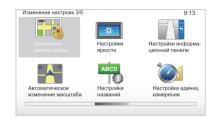

# НАСТРОЙКИ СИСТЕМЫ (1/6)

Для вызова параметров системы:

- нажать кнопку «MENU/SET»;
- выбрать пункт «Изменение настроек».

## Настройка дисплея Настройки яркости

Можно отрегулировать яркость экрана в соответствии с наружным освещением. При плохом освещении или в темноте рекомендуется уменьшить яркость дисплея для более комфортной работы с ним. Нажмите кнопку «LIGHT/DARK» на центральной консоли управления или кнопку «OK» на пульте дистанционного управления «Настройки яркости».

## «Настройки строки состояния»

Данное меню позволяет добавить функции, которые отображаются на информационной панели карты навигации.

# «Настройки информации о дорожном движении»

Для вызова этого меню необходимо выбрать пункт «Информация о дорожном движении» в главном меню (кнопка «MENU/ SET»), а затем выбрать пункт «Настройки информации о дорожном движении».