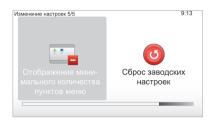

# «Отображение минимального количества пунктов меню»

Данная функция позволяет упростить меню системы. За счет этого система становится более удобной в использовании во время движения автомобиля. Для отображения всех пунктов нужно повторно выбрать данный значок.

## «Сброс заводских настроек» Сброс заводских настроек

Данное меню позволяет удалить всю информацию из системы.

#### Частичный сброс настроек

Данное меню позволяет удалить все личные данные (Избранное, последние пункты назначения и т. д.).

**Примечание:** после сброса настроек в системе будет использоваться английский язык. Изменение языка описано в разделе «Изменить язык».