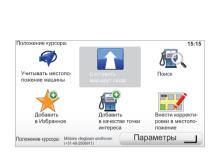

#### «Положение курсора»

Для вызова меню «Положение курсора» из окна просмотра карты необходимо нажать кнопку «ОК».

Данное меню позволяет подтвердить следующее:

- отобразить текущее местоположение автомобиля по центру экрана;
- переместиться к нужной точке на карте;
- найти нужную точку на карте;
- добавить точку на карте в Избранное;
- добавить точку на карте в список точек интереса;
- внести корректировки в местоположение автомобиля.

## ДОБАВЛЕНИЕ И УПРАВЛЕНИЕ ИЗБРАННЫМИ МАРШРУТАМИ (1/2)

### Создание записи

В главном меню (кнопка «MENU/SET») выбрать пункт «Добавить в избранное». Добавление в избранное выполняется с помощью следующих категорий: