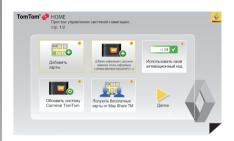

# ОБНОВЛЕНИЕ СИСТЕМЫ (1/3)

При подключении карты памяти SD к компьютеру, имеющему доступ в Интернет, происходит установка программного обеспечения ТотТот HOME™. С помощью этого программного обеспечения можно выполнять следующие действия:

- обновление системы навигации и оптимизация ее работы (карты, программное обеспечение, новые голоса и т. д.);
- сохранение данных системы навигации на компьютер;
- добавление и удаление данных;
- настройка системы;

- обмен картами с другими пользователями (Map Share™);
- загрузка руководства по эксплуатации.

Для выполнения этих действий необходимо выполнять инструкции, которые отображаются в меню приложения TomTom HOME™.

## Основные доступные функции

#### Загрузка карт

Нажать на значок «Добавить карты», чтобы войти в меню загрузки карт. Карты, которые доступны для загрузки, периодически обновляются.

#### Загрузка голосов, точек интереса и т. д.

Нажать на значок «Добавить информацию о дорожном движении, голосах, информацию о камерах фиксации нарушений и т. д.», чтобы войти в меню, в котором можно подтвердить следующие действия:

- загрузка голосов для настройки системы;
- загрузка точек интереса;
- прочие действия.

#### Сохранение данных системы

Это меню позволяет сохранять данные системы на компьютер и восстанавливать их.

#### Настройка системы

Помимо прочего, можно подтвердить настройку системы путем установки новых точек интереса, синтезированных голосов и изменения цветовой схемы.

#### Загрузка инструкций для системы

Чтобы открыть полное руководство по эксплуатации системы, необходимо нажать на значок «Прочитать руководство по эксплуатации системы Carminat TomTom».

В некоторых странах загружать и включать предупреждения о камерах фиксации нарушений запрещено законодательством. Настоятельно рекомендуется выполнять регулярное сохранение данных системы. Сохранение данных позволит восстановить их, например, в случае утери карты памяти SD.