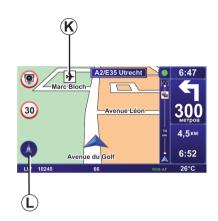

## Значки карты

Значки *К* используются для обозначения точек интереса (POI).

## Компас

Чтобы отобразить или скрыть компас *L*, необходимо выбрать в главном меню (кнопка «MENU») пункт «Изменение настроек», а затем пункт «Включить компас».