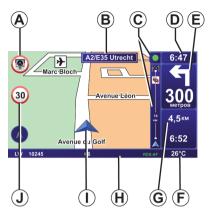

## Элементы экрана карты

- А Предупреждение о следующей опасной зоне на маршруте (стационарная или передвижная камера фиксации нарушений, школа и т. д.).
- **В** Название следующей крупной дороги или улицы и информация о дорожных знаках (если применимо).
- С Панель информации о дорожном движении: отображает информацию о дорожно-транспортных происшествиях на маршруте и содержит индикатор состояния службы дорожного движения.
- **D** Текущее время.
- *E* Направление следующего поворота и расстояние до него.

- *F* Температура наружного воздуха (в зависимости от комплектации автомобиля).
- G Информация о времени в пути, оставшемся расстоянии и расчетном времени прибытия.

Примечание: для настройки отображаемой информации нужно последовательно выбрать в главном меню пункты «Изменение настроек» и «Настройки информационной панели».

- *Н* Информация аудиосистемы
- *І* Текущее местоположение
- J Знак, отображающий ограничение скорости (значение зависит от выбранных единиц измерения).
   Примечание: если скорость движения автомобиля превышает установленный предел, знак окрашивается красным и начинает мигать.