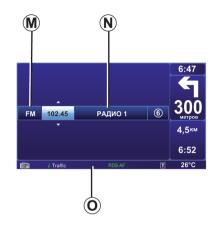

## Окно аудиосистемы и телефона

При изменении параметров аудиосистемы или переключении источника звука соответствующее окно отображается на весь экран.

После завершения настройки окно закрывается, и информация аудиосистемы отображается в области О. На экране при этом открывается окно навигации.

#### Настройки аудиосистемы

- **М** Используемый источник звука (радио, компакт-диск и т. д.)
- **N** Информация о воспроизводимой композиции или текущей радиостанции
- О Дополнительная информация охрадиосообщениях и службах («I news» и т. п.), а также о режиме воспроизведения компакт-диска, например, «Случайный выбор композиции».

В зависимости от комплектации автомобиля окно радио отображается на экране системы навигации или на экране панели приборов.