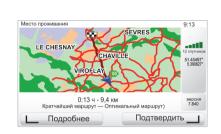

# Подтверждение пункта назначения

После ввода информации о пункте назначения система выполняет расчет маршрута. После завершения расчета на экран выводится общая информация о маршруте и отображаются две кнопки:

- «Подробнее» просмотр различной информации о маршруте (см. пункт «Информация о маршруте» в разделе «Навигация»).
- «Подтвердить» запуск процесса навигации.

**Примечание:** если маршрут не будет подтвержден в течение 10 с, это окно закроется и автоматически запустится процесс навигации. Примечание: «Оптимальный маршрут» это функция, которая оптимизирует маршрут на основе статистических данных. Включение и выключение этой функции описано в пункте «Настройки составления маршрута» в разделе «Настройки системы».