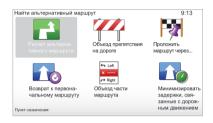

# НАВИГАЦИЯ (2/4)

Примечание: для изменения маршрута (альтернативный маршрут, добавление промежуточных точек и т. д.) необходимо выбрать пункт «Найти альтернативный маршрут» с помощью левой сенсорной кнопки.

### «Изменение маршрута»

Для изменения маршрута необходимо выбрать в главном меню пункт «Найти альтернативный маршрут», а затем выбрать одну из следующих функций.

#### «Расчет альтернативного маршрута»

Данное меню используется для составления альтернативного варианта для уже составленного маршрута. Система выполнит поиск других маршрутов между текущим местоположением автомобиля и пунктом назначения.

#### «Объезд препятствия на дороге»

Данное меню используется, если на пути следования присутствует препятствие или пробка, которая не обозначена в разделе «Информация о дорожном движении». Необходимо указать длину участка, который необходимо объехать. Предлагаются следующие варианты: «Объехать 100 м», «Объехать 500 м», «Объехать 2000 м» и «Объехать 5000 м». Система составит маршрут в объезд участка выбранной длины.

#### «Проложить маршрут через....»

Данное меню используется для включения в маршрут определенной точки, например, для того, чтобы подобрать кого-нибудь по пути. Выбор точки, через которую нужно проложить маршрут, выполняется так же, как и выбор пункта назначения. При выборе используются те же параметры: «Адрес», «Избранное», «Точка особого интереса» и «Точка на карте». Система составит новый маршрут, который пройдет через выбранную точку.

#### «Возврат к первоначальному маршруту»

Данное меню используется для возврата к первоначальному маршруту.