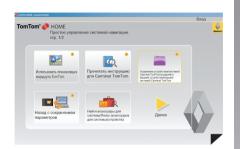

# ОБНОВЛЕНИЕ СИСТЕМЫ (1/3)

При подключении карты памяти SD к компьютеру, имеющему доступ в Интернет, происходит установка программного обеспечения ТотТот HOME™. С помощью этого программного обеспечения можно выполнять следующие действия:

- обновление системы навигации и оптимизация ее работы (карты, программное обеспечение, новые голоса и т. д.);
- сохранение данных системы навигации на компьютер;
- добавление и удаление данных;
- настройка системы;

- обмен картами с другими пользователями (Map Share™);
- загрузка руководства по эксплуатации.

Для выполнения этих действий необходимо выполнять инструкции, которые отображаются в меню приложения TomTom HOME™.

## Основные доступные функции

#### Загрузка карт

Нажать на значок «Добавить карты», чтобы войти в меню загрузки карт. Карты, которые доступны для загрузки, периодически обновляются.

#### Загрузка голосов, точек интереса и т. д.

Нажать на значок «Добавить информацию о дорожном движении, голосах, информацию о камерах фиксации нарушений и т. д.», чтобы войти в меню, в котором можно подтвердить следующие действия:

- загрузка голосов для настройки системы;
- загрузка точек интереса;
- прочие действия.

#### Сохранение данных системы

Это меню позволяет сохранять данные системы на компьютер и восстанавливать их.

#### Настройка системы

Помимо прочего, можно подтвердить настройку системы путем установки новых точек интереса, синтезированных голосов и изменения цветовой схемы.

#### Загрузка инструкций для системы

Чтобы открыть полное руководство по эксплуатации системы, необходимо нажать на значок «Прочитать руководство по эксплуатации системы Carminat TomTom».

В некоторых странах загружать и включать предупреждения о камерах фиксации нарушений запрещено законодательством. Настоятельно рекомендуется выполнять регулярное сохранение данных системы. Сохранение данных позволит восстановить их, например, в случае утери карты памяти SD.