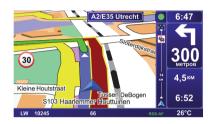

только путем подключения карты памяти SD, используемой в системе навигации, к компьютеру, который имеет доступ в Интернет.

После приобретения нового автомобиля обновление карт выполняется бесплатно в течение 60 дней. По истечении этого срока обновления предоставляются за определенную плату. echt 6:47 3000 werpols 4,51m 6:52 brow 26°C