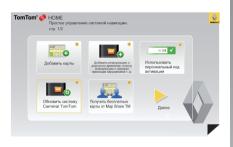

# ОБНОВЛЕНИЕ СИСТЕМЫ (1/3)

При подключении карты памяти SD к компьютеру, имеющему доступ в Интернет, происходит установка программного обеспечения ТотТот HOME™. С помощью этого программного обеспечения можно выполнять следующие действия:

- обновление системы навигации и оптимизация ее работы (карты, программное обеспечение, новые голоса и т. д.);
- сохранение данных системы навигации на компьютер;
- добавление и удаление данных;
- настройка системы;

- обмен картами с другими пользователями (Map Share™);
- загрузка руководства по эксплуатации.

Для выполнения этих действий необходимо выполнять инструкции, которые отображаются в меню приложения TomTom HOME™.

## Основные доступные функции

#### Загрузка карт

Нажать на значок «Добавить карты», чтобы войти в меню загрузки карт. Карты, которые доступны для загрузки, периодически обновляются.

#### Загрузка голосов, точек интереса и т. д.

Нажать на значок «Добавить информацию о дорожном движении, голосах, информацию о камерах фиксации нарушений и т. д.», чтобы войти в меню, в котором можно подтвердить следующие действия:

- загрузка голосов для настройки системы;
- загрузка точек интереса;
- прочие действия.

#### Сохранение данных системы

Это меню позволяет сохранять данные системы на компьютер и восстанавливать их.

#### Настройка системы

Помимо прочего, можно подтвердить настройку системы путем установки новых точек интереса, синтезированных голосов и изменения цветовой схемы.

#### Загрузка инструкций для системы

Чтобы открыть полное руководство по эксплуатации системы, необходимо нажать на значок «Прочитать руководство по эксплуатации системы Carminat TomTom».

В некоторых странах загружать и включать предупреждения о камерах фиксации нарушений запрещено законодательством. Настоятельно рекомендуется выполнять регулярное сохранение данных системы. Сохранение данных позволит восстановить их, например, в случае утери карты памяти SD.