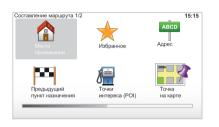

## ВВОД ПУНКТА НАЗНАЧЕНИЯ (1/4)

## Меню «Составление маршрута»

Нажать кнопку «MENU» для вызова меню «Составление маршрута».

Меню «Составление маршрута» предлагает несколько способов ввода пункта назначения:

- ввод адреса в строке «Адрес»
   с помощью одного из следующих способов:
  - ввод полного адреса (улица и номер дома);
  - поиск по почтовому индексу;
  - выбор пункта «Центр города»;
  - выбор «Перекресток или пересечение»;

- выбор места проживания;
- выбор адреса из раздела «Избранное»:

В этом пункте можно ввести полный адрес или часть адреса: страну, город, улицу и номер дома.

**Примечание:** система принимает только адреса, которые присутствуют на цифровой карте.

### «Место проживания»

Эта функция позволяет составить маршрут до места вашего проживания. Для вызова этой функции необходимо нажать и удерживать кнопку «DEST/HOME» на центральной консоли управления.

Сохранение адреса места вашего проживания описано в разделе «Управление избранными маршрутами».

## «Избранное»

Раздел «Избранное» содержит наиболее часто используемые пункты назначения и избранные маршруты, например, маршрут до места работы.

- В главном меню выбрать пункт «Составление маршрута».
- Выбрать пункт «Избранное» и подтвердить выбор.
- Выбрать нужный адрес в списке сохраненных адресов.
- Подтвердить выбор.

### «Предыдущий пункт назначения»

В этом разделе можно выбрать пункт назначения из списка ранее использовавшихся адресов. Сохранение этих адресов выполняется автоматически. В главном меню необходимо выбрать пункт «Составление маршрута», а затем пункт «Предыдущий пункт назначения».