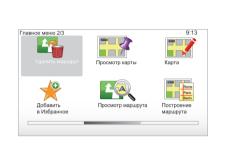

имо указать длину участка, который необходимо объехать. Предлагаются следующие варианты: «Объехать 100 м», «Объехать 500 м», «Объехать 2000 м» и «Объехать 5000 м». Система составит маршрут в объезд участка выбранной длины.

#### «Проложить маршрут через....»

Данное меню используется для включения в маршрут определенной точки, например, для того, чтобы подобрать кого-нибудь по пути. Выбор точки, через которую нужно проложить маршрут, выполняется так же, как и выбор пункта назначения. При выборе используются те же параметры: «Адрес», «Избранное», «Точка особого интереса» и «Точка на карте». Система составит новый маршрут, который пройдет через выбранную точку.

#### «Возврат к первоначальному маршруту»

Данное меню используется для возврата к первоначальному маршруту.

# НАВИГАЦИЯ (4/4)





#### «Объезд части маршрута»

Данное меню предназначено для объезда части маршрута. Эта функция используется, если маршрут содержит дорогу или перекресток, который необходимо объехать. Указать дорогу, которую требуется исключить из списка дорог в маршруте.

# «Минимизировать задержки, связанные с дорожным движением»

Данное меню позволяет составить маршрут на основе наиболее свежей информации о дорожном движении.

### Отключение навигации

Для отключения навигации необходимо выбрать в главном меню (кнопка «MENU/ SET») пункт «Удалить маршрут» и подтвердить выбор.

Для возобновления процесса навигации необходимо последовательно выбрать пункты «Составление маршрута» и «Предыдущий пункт назначения».

Примечание: для отключения навигации нажать кнопку «ОК» на центральной консоли управления и