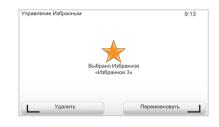

### Удаление и изменение названий в Избранном

- Открыть главное меню (кнопка «MENU/ SET»).
- Выбрать пункт «Изменение настроек» для вызова меню настроек.
- Пролистать список вниз и выбрать пункт «Управление избранным».

- Выбрать запись, которую нужно удалить или переименовать.
- Выбрать пункт «Удалить» или «Переименовать» с помощью сенсорной кнопки.