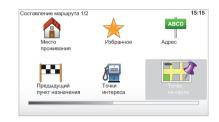

## ВВОД ПУНКТА НАЗНАЧЕНИЯ (1/4)

## Меню «Составление маршрута»

Нажать кнопку «MENU» для вызова меню «Составление маршрута».

Меню «Составление маршрута» предлагает несколько способов ввода пункта назначения:

- ввод адреса в строке «Адрес»
   с помощью одного из следующих способов:
  - ввод полного адреса (улица и номер дома);
  - поиск по почтовому индексу;
  - выбор пункта «Центр города»;
  - выбор «Перекресток или пересечение»;

- выбор места проживания;
- выбор адреса из раздела «Избранное»:

В этом пункте можно ввести полный адрес или часть адреса: страну, город, улицу и номер дома.

**Примечание:** система принимает только адреса, которые присутствуют на цифровой карте.

### «Место проживания»

Эта функция позволяет составить маршрут до места вашего проживания. Для вызова этой функции необходимо нажать и удерживать кнопку «DEST/HOME» на центральной консоли управления.

Сохранение адреса места вашего проживания описано в разделе «Управление избранными маршрутами».

| оставление маршрута 1/2 |                | 15:15    |
|-------------------------|----------------|----------|
|                         | $\bigstar$     | ABCD     |
| Место<br>проживания     | Избранное      | Адрес    |
| <b>20</b>               | ď.             |          |
| Предыдущий              | Точки          | Точка    |
| пункт назначения        | интереса (POI) | на карте |
|                         |                |          |

## «Избранное»

Раздел «Избранное» содержит наиболее часто используемые пункты назначения и избранные маршруты, например, маршрут до места работы.

- В главном меню выбрать пункт «Составление маршрута».
- Выбрать пункт «Избранное» и подтвердить выбор.
- Выбрать нужный адрес в списке сохраненных адресов.
- Подтвердить выбор.

### «Предыдущий пункт назначения»

В этом разделе можно выбрать пункт назначения из списка ранее использовавшихся адресов. Сохранение этих адресов выполняется автоматически. В главном меню необходимо выбрать пункт «Составление маршрута», а затем пункт «Предыдущий пункт назначения».

## «Точки интереса — POI»

Точка интереса – это услуги, государственные учреждения или туристические достопримечательности, расположенные рядом с выбранным местоположением (начальная точка, пункт назначения или любая точка маршрута). Точки интереса (POI) подразделяются на категории, например рестораны, музеи, парковки и т. д.