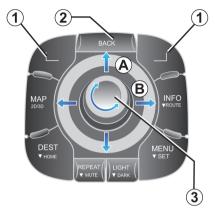

# ОРГАНЫ УПРАВЛЕНИЯ (1/2)

### Центральная консоль управления

**Примечание:** в зависимости от комплектации автомобиля система имеет центральную консоль управления или пульт дистанционного управления.

|    |                  | Функция                                                                                                                                                                                                                                                                                                                                              |  |  |  |
|----|------------------|------------------------------------------------------------------------------------------------------------------------------------------------------------------------------------------------------------------------------------------------------------------------------------------------------------------------------------------------------|--|--|--|
| 1  | Сенсорные кнопки | Выбор и подтверждение                                                                                                                                                                                                                                                                                                                                |  |  |  |
| 2  | INFO/ROUTE       | Доступ к информации о дорожном движении (крат-<br>ковременное нажатие) и доступ к информации о<br>программируемом маршруте (длительное нажатие).                                                                                                                                                                                                     |  |  |  |
| 3  | Джойстик         | Вращение:<br>– перемещение по меню в вертикальном или<br>горизонтальном направлении;<br>– изменение масштаба (режим ZOOM).<br>Перемещение (вверх, вниз, вправо и влево):<br>тик – перемещение по меню в вертикальном или<br>горизонтальном направлении;<br>– перемещение по карте.<br>Нажатие:<br>– подтверждение;<br>– вызов меню быстрого запуска. |  |  |  |
| 5  | MENU/SET         | Вызов полного меню системы навигации (кратковременное нажатие) и вызов настроек системы (длительное нажатие).                                                                                                                                                                                                                                        |  |  |  |
| 6  | LIGHT/DARK       | Изменение яркости экрана (кратковременное нажатие) или включение режима ожидания (длительное нажатие).                                                                                                                                                                                                                                               |  |  |  |
| 7  | REPEAT/MUTE      | Повтор инструкций (кратковременное нажатие)<br>и отключение голосового сопровождения (длительное<br>нажатие).                                                                                                                                                                                                                                        |  |  |  |
| 8  | DEST/HOME        | Вызов меню «Составление маршрута» (кратковременное нажатие) и составление маршрута до места проживания (длительное нажатие).                                                                                                                                                                                                                         |  |  |  |
| 9  | MAP-2D/3D        | При использовании в меню: отображение карты<br>При использовании в окне карты: переключение между<br>двухмерным и трехмерным режимами карты.                                                                                                                                                                                                         |  |  |  |
| 10 | BACK             | Возврат к предыдущему окну.                                                                                                                                                                                                                                                                                                                          |  |  |  |

## Подтверждение и отмена выбора

Необходимо всегда подтверждать выбранное действие нажатием кнопки *3* или *7*. Для возврата к предыдущему меню используется кнопка *2*.

## Специальные функции пульта дистанционного управления

При использовании в окне карты:

- левая кнопка используется для повтора голосовых инструкций;
- правая кнопка используется для просмотра информации о запрограммированном маршруте.

#### Быстрый вызов меню и функций

Когда открыто окно карты, некоторые кнопки на пульте дистанционного управления могут использоваться для быстрого вызова меню и функций.

- 4 Изменение масштаба;
- 6 Меню информации.

## Сенсорные кнопки

Сенсорные кнопки **1** используются для выбора и подтверждения действий **С** или **D**, которые отображаются в нижней части экрана.