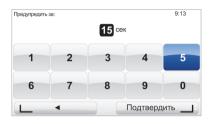

## «Настройки предупреждений»

С помощью этого меню можно удалить или изменить звук предупреждения, а также время заблаговременного предупреждения о камере на маршруте.

В главном меню (кнопка «MENU/SET») выбрать пункт «Камеры фиксации нарушений TomTom», а затем пункт «Настройки предупреждений».

Если выбран вариант «Нет», необходимо ввести время заблаговременного предупреждения о наличии камеры и выбрать пункт «Подтвердить» с помощью сенсорных кнопок.

Выбрать звук, который будет предупреждать о приближении к камере. Проверить звук можно с помощью левой сенсорной кнопки. Подтверждение выбора выполняется нажатием правой сенсорной кнопки.