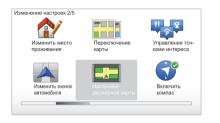

#### «Изменить место проживания»

Данное меню позволяет изменить адрес места проживания.

#### «Переключение карты»

Данное меню используется при наличии нескольких карт на карте памяти SD. Чтобы переключить карту, необходимо открыть меню «Переключение карты» и выбрать нужную карту.

#### «Управление точками интереса»

Данное меню позволяет добавлять, изменять или удалять точки интереса или их категории.

### «Изменить значок автомобиля»

Данное меню позволяет изменить значок, которым отображается автомобиль.

Данное меню позволяет включить или выключить отображение компаса во время навигации.

#### «Изменение цветов карты»

Открыть меню «Изменение цветов карты» и выбрать цвета карты для дневного и ночного режимов. Существует возможность загрузки новых цветов. Чтобы выбрать загруженный цвет, необходимо сначала выбрать дополнительную цветовую схему, а затем нужный цвет.