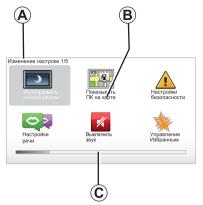

## **Дисплей** Окно меню

## **А** Название меню

- **В** Название подменю
- **С** Полоса прокрутки меню