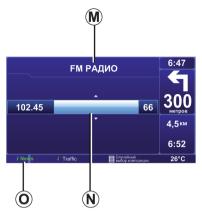

## Окно аудиосистемы и телефона

При изменении параметров аудиосистемы или переключении источника звука соответствующее окно отображается на весь экран.

После завершения настройки окно закрывается, и информация аудиосистемы отображается в области О. На экране при этом открывается окно навигации.

#### Настройки аудиосистемы

- **М** Используемый источник звука (радио, компакт-диск и т. д.)
- **N** Информация о воспроизводимой композиции или текущей радиостанции
- О Дополнительная информация охрадиосообщениях и службах («I news» и т. п.), а также о режиме воспроизведения компакт-диска, например, «Случайный выбор композиции».

В зависимости от комплектации автомобиля окно радио отображается на экране системы навигации или на экране панели приборов.