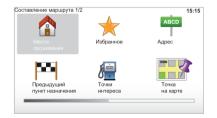

## ВВОД ПУНКТА НАЗНАЧЕНИЯ (1/4)

## Меню «Составление маршрута»

Нажать кнопку «MENU» для вызова меню «Составление маршрута».

Меню «Составление маршрута» предлагает несколько способов ввода пункта назначения:

- ввод адреса в строке «Адрес»
   с помощью одного из следующих способов:
  - ввод полного адреса (улица и номер дома);
  - поиск по почтовому индексу;
  - выбор пункта «Центр города»;
  - выбор «Перекресток или пересечение»;

- выбор места проживания;
- выбор адреса из раздела «Избранное»:

В этом пункте можно ввести полный адрес или часть адреса: страну, город, улицу и номер дома.

**Примечание:** система принимает только адреса, которые присутствуют на цифровой карте.

### «Место проживания»

Эта функция позволяет составить маршрут до места вашего проживания. Для вызова этой функции необходимо нажать и удерживать кнопку «DEST/HOME» на центральной консоли управления.

Сохранение адреса места вашего проживания описано в разделе «Управление избранными маршрутами».

| оставление маршрута 1/2 |                | 15:15    |
|-------------------------|----------------|----------|
|                         | $\bigstar$     | ABCD     |
| Место<br>проживания     | Избранное      | Адрес    |
| <b>20</b>               | ď.             |          |
| Предыдущий              | Точки          | Точка    |
| пункт назначения        | интереса (POI) | на карте |
|                         |                |          |

## «Избранное»

Раздел «Избранное» содержит наиболее часто используемые пункты назначения и избранные маршруты, например, маршрут до места работы.

- В главном меню выбрать пункт «Составление маршрута».
- Выбрать пункт «Избранное» и подтвердить выбор.
- Выбрать нужный адрес в списке сохраненных адресов.
- Подтвердить выбор.

### «Предыдущий пункт назначения»

В этом разделе можно выбрать пункт назначения из списка ранее использовавшихся адресов. Сохранение этих адресов выполняется автоматически. В главном меню необходимо выбрать пункт «Составление маршрута», а затем пункт «Предыдущий пункт назначения».

## «Точки интереса — POI»

Точка интереса – это услуги, государственные учреждения или туристические достопримечательности, расположенные рядом с выбранным местоположением (начальная точка, пункт назначения или любая точка маршрута). Точки интереса (POI) подразделяются на категории, например рестораны, музеи, парковки и т. д.

#### «Точка на карте»

Эта функция позволяет задать пункт назначения с помощью карты. В главном меню выбрать последовательно пункты «Составление маршрута» и «Точка на карте» (с помощью кнопок на пульте дистанционного управления или с помощью джойстика на центральной консоли управления.