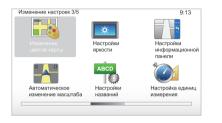

# НАСТРОЙКИ СИСТЕМЫ (1/6)

Для вызова параметров системы:

- нажать кнопку «MENU/SET»;
- выбрать пункт «Изменение настроек».

## Настройка дисплея Настройки яркости

Можно отрегулировать яркость экрана в соответствии с наружным освещением. При плохом освещении или в темноте рекомендуется уменьшить яркость дисплея для более комфортной работы с ним. Нажмите кнопку «LIGHT/DARK» на центральной консоли управления или кнопку «OK» на пульте дистанционного управления «Настройки яркости».

## «Настройки строки состояния»

Данное меню позволяет добавить функции, которые отображаются на информационной панели карты навигации.

# «Настройки информации о дорожном движении»

Для вызова этого меню необходимо выбрать пункт «Информация о дорожном движении» в главном меню (кнопка «MENU/ SET»), а затем выбрать пункт «Настройки информации о дорожном движении».