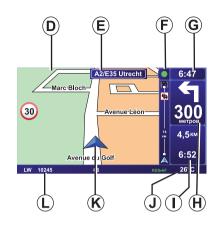

## Окно карты

- **D** Навигационные карты
- *Е* Отображение следующего указания (дорожного знака)
- *F* Информация о дорожном движении
- **G** Часы
- *H* Указание направления движения и расстояния до следующего поворота
- *I* Расчетное время до прибытия и общее оставшееся расстояние
- **Ј** Температура наружного воздуха
- К Текущее местоположение
- *L* Информация аудиосистемы (в зависимости от комплектации автомобиля)