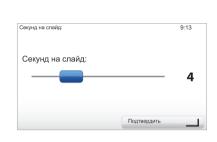

Для просмотра изображений в режиме слайд-шоу необходимо выбрать пункт «Слайд-шоу» с помощью правой сенсорной кнопки. Система попросит указать длительность отображения каждого изображения. Выбор значения выполняется с помощью кнопок направления. Для постоянного просмотра изображения необходимо передвинуть курсор максимально вправо.

Подтвердить выбор правой сенсорной кнопкой.

Произойдет запуск слайд-шоу.

**Примечание:** добавление и удаление изображений описано в разделе «Обновление системы».