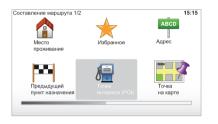

## «Точки интереса — POI»

Точка интереса – это услуги, государственные учреждения или туристические достопримечательности, расположенные рядом с выбранным местоположением (начальная точка, пункт назначения или любая точка маршрута). Точки интереса (POI) подразделяются на категории, например рестораны, музеи, парковки и т. д.

Точки интереса можно найти двумя способами:

- по категории;
- по названию нужной точки интереса.

В главном меню последовательно выбрать пункты «Составление маршрута» и «Точки интереса» и подтвердить выбор.

| Кате | гории точек интереса:        |   |
|------|------------------------------|---|
| ť    | Ночные развлечения           |   |
| ን    | Аэропорты                    |   |
| 1    | Зоны отдыха                  |   |
| 企    | Посольства                   |   |
| ŝ    | Правительственные учреждения |   |
| Q    | Библиотека                   |   |
| L    | _ Найти                      | U |

#### Поиск по названию точки интереса

Ввести название нужной точки интереса. Система автоматически выполнит поиск этой точки интереса.

#### Поиск по категории точек интереса

Выберите нужную категорию. Выберите область местоположения точки интереса: «Точки интереса, расположенные рядом», «Точки интереса в городе» или «Точки интереса рядом с местом проживания». Ввести название города и подтвердить поиск, нажав кнопку «Подтвердить».