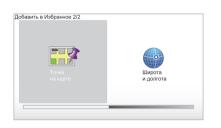

#### «Широта и долгота»

Данная функция помогает добавить точку в Избранное с помощью значений широты и долготы.