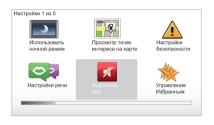

# НАСТРОЙКИ СИСТЕМЫ (1/6)

Для вызова параметров системы:

- нажать кнопку «MENU/SET»;
- выбрать пункт «Изменение настроек».